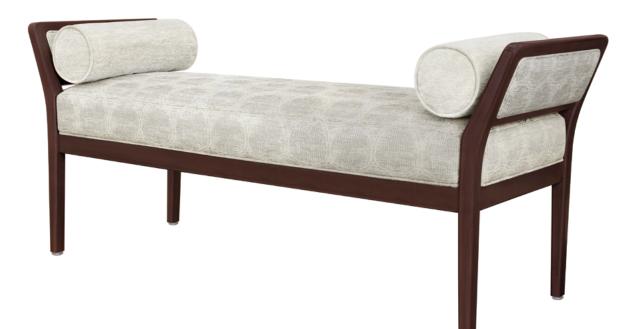

## Bench

KWalu. Furnishing the Future™

Making a stunning statement in a hallway, a lounge or in the boudoir is the elegant Carrara Bench. This bench is available with or without optional attached and removable bolster pillows. The piping detail on the bolster pillows is a standard feature.

Model: CRB1A 58W 20D 26H 39SW 20SD 19.5SH 26AH

**Durable Finish** Kwalu's solid surface (1/8" thick) proprietary finish doesn't have any of the drawbacks of wood. The frames are moisture impervious, graffiti-resistant, easy to clean and maintenance-free.

Pillows Available with or without optional attached removable bolster pillows.

Features

6160 Peachtree Dunwoody Rd. Building C, Atlanta, GA 30328 1-877-MY-KWALU kwalu.com