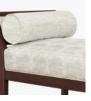

## Bench

KWalu. Furnishing the Future™

Making a stunning statement in a hallway, a lounge or in the boudoir is the elegant Carrara Bench. This bench is available with or without optional attached and removable bolster pillows. The piping detail on the bolster pillows is a standard feature.

Model: CRB1A 58W 20D 26H 39SW 20SD 19.5SH 26AH

**Durable Finish** Kwalu's solid surface (1/8" thick) proprietary finish doesn't have any of the drawbacks of wood. The frames are moisture impervious, graffiti-resistant, easy to clean and maintenance-free.