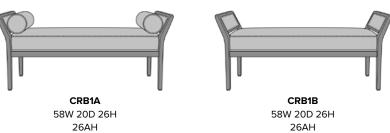

Model: CRB1A 58W 20D 26H 39SW 20SD 19.5SH 26AH

**Durable Finish** Kwalu's solid surface (1/8" thick) proprietary finish doesn't have any of the drawbacks of wood. The frames are moisture impervious, graffiti-resistant, easy to clean and maintenance-free.