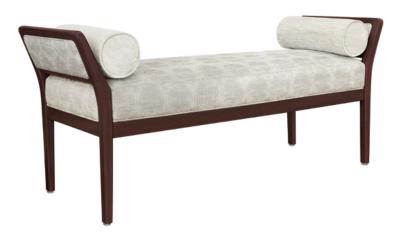

## Bench

KWalu. Furnishing the Future™

Making a stunning statement in a hallway, a lounge or in the boudoir is the elegant Carrara Bench. This bench is available with or without optional attached and removable bolster pillows. The piping detail on the bolster pillows is a standard feature.

Model: CRB1A 58W 20D 26H 39SW 20SD 19.5SH 26AH

**Durable Finish** Kwalu's solid surface (1/8" thick) proprietary finish doesn't have any of the drawbacks of wood. The frames are moisture impervious, graffiti-resistant, easy to clean and maintenance-free.

Pillows Available with or without optional attached removable bolster pillows.

Features

6160 Peachtree Dunwoody Rd. Building C, Atlanta, GA 30328 1-877-MY-KWALU kwalu.com