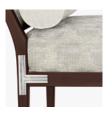

Steel Reinforced Our patented steelreinforced joint system uses over 20 pieces of steel in most Kwalu chairs. Stop ongoing and costly furniture replacement.

Semi-Attached Pillows Pillows are attached but can be easily removed for cleaning.