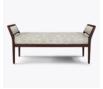

## Bench

KWalu. Furnishing the Future™

Making a stunning statement in a hallway, a lounge or in the boudoir is the elegant Carrara Bench. This bench is available with or without optional attached and removable bolster pillows. The piping detail on the bolster pillows is a standard feature.

Model: CRB1A 58W 20D 26H 39SW 20SD 19.5SH 26AH

**Durable Finish** Kwalu's solid surface (1/8" thick) proprietary finish doesn't have any of the drawbacks of wood. The frames are moisture impervious, graffiti-resistant, easy to clean and maintenance-free.